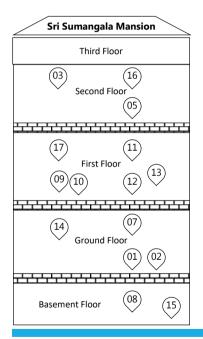

## **GENERAL INFORMATION & PHYSICAL RESOURCES**

Figure 1.1: Location of Departments and Dean Office

- 1. Department of Anthropology
- 2. Department of Criminology
- 3. Department of Economics
- 4. Department of English Language Teaching
- 5. Department of English & Linguistics
- 6. Department of Geography

- 7. Department of History & Archaeology
- 8. Department of Information & Communication Technology
- 9. Department of Languages, Cultural Studies & Performing Arts
- 10. Department of Music & Creative Technology
- 11. Department of Pali & Buddhist Studies
- 12. Department of Philosophy & Psychology
- 13. Department of Political Science
- 14. Department of Sinhala & Mass Communication
- 15. Department of Sociology
- 16. Department of Social Statistics
- 17. Dean Office