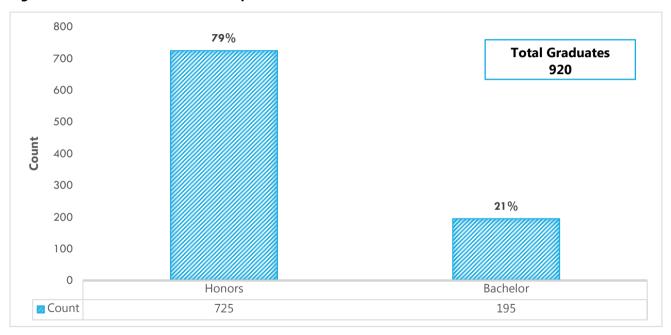

**Figure 1.2: Immediate Graduate Composition - 2022** 

**Table 1.4: Academic Staff Composition - 2022** 

| Designation              | Count (%) |
|--------------------------|-----------|
| Senior Chair Professors  | 03 (02)   |
| Senior Professors        | 04 (03)   |
| Professors               | 37 (25)   |
| Associate Professors     | 05 (03)   |
| Senior Lecturers Grade 1 | 42 (29)   |
| Senior Lecturers Grade 2 | 28 (19)   |
| Lecturers                | 04 (03)   |
| Lecturers (Unconfirmed)  | 04 (03)   |
| Lecturers (Probationary) | 20 (13)   |
| Total                    | 147 (100) |